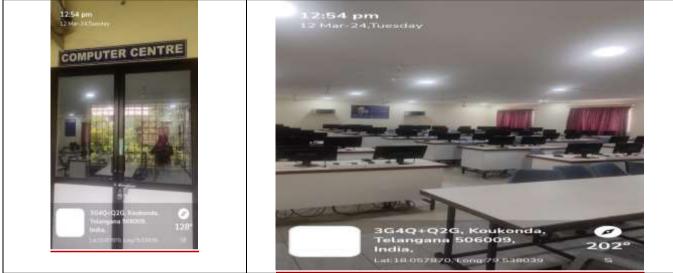

# **Pictures of Computer Labs in the Department** 1.COMPUTER CENTER (CORE LABORATORY)