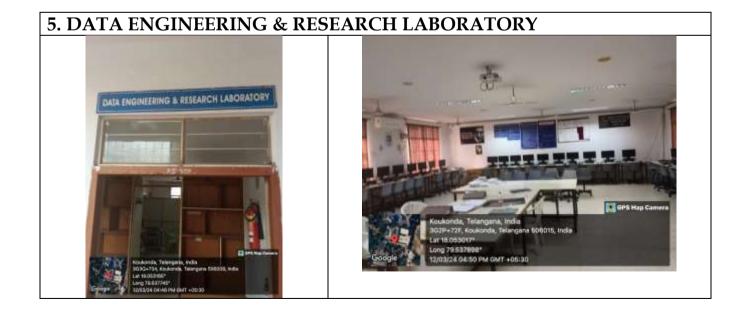

## **DEPARTMENT OF COMPUTER SCIENCE & ENGINEERING**

No. /Labs/CSE /KITS/2024

Date: 13.03.2024

### Note to the faculty I/c, CNI:

**Sub:** CSED-Submission of Pictures of computer labs in the Department –Reg. **Ref. :** E-mail from Campus Network Incharge (CNI) on 11.03.2024.

It is to bring to your kind notice that following are the pictures pertaining to the department computer labs infrastructure & facilities, requested from your office vide reference cited above. This is for your kind information and perusal.

# **Pictures of Computer Labs in the Department** 1.COMPUTER CENTER (CORE LABORATORY)



# **2.PROGRAMMING SKILL DEVELOPMENT LABORATORY**





# <image>