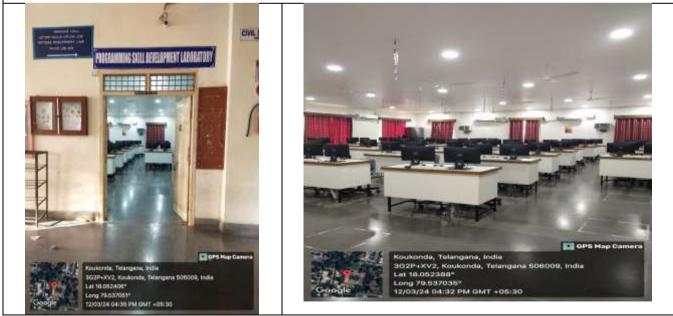

## **DEPARTMENT OF COMPUTER SCIENCE & ENGINEERING**

No. /Labs/CSE /KITS/2024

Date: 13.03.2024

### Note to the faculty I/c, CNI:

**Sub:** CSED-Submission of Pictures of computer labs in the Department –Reg. **Ref. :** E-mail from Campus Network Incharge (CNI) on 11.03.2024.

It is to bring to your kind notice that following are the pictures pertaining to the department computer labs infrastructure & facilities, requested from your office vide reference cited above. This is for your kind information and perusal.

# **Pictures of Computer Labs in the Department** 1.COMPUTER CENTER (CORE LABORATORY)



# **2.PROGRAMMING SKILL DEVELOPMENT LABORATORY**





# <image>