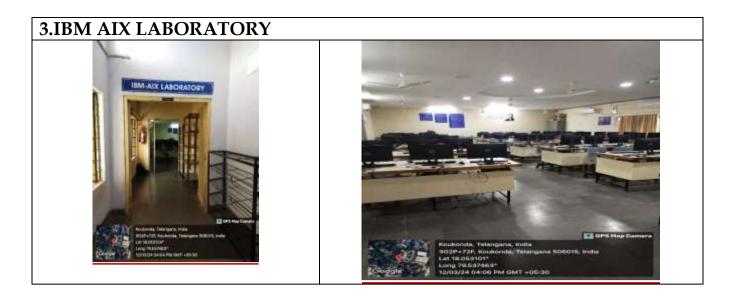

## **DEPARTMENT OF COMPUTER SCIENCE & ENGINEERING**

No. /Labs/CSE /KITS/2024

Date: 13.03.2024

### Note to the faculty I/c, CNI:

**Sub:** CSED-Submission of Pictures of computer labs in the Department –Reg. **Ref. :** E-mail from Campus Network Incharge (CNI) on 11.03.2024.

It is to bring to your kind notice that following are the pictures pertaining to the department computer labs infrastructure & facilities, requested from your office vide reference cited above. This is for your kind information and perusal.

# **Pictures of Computer Labs in the Department** 1.COMPUTER CENTER (CORE LABORATORY)



# **2.PROGRAMMING SKILL DEVELOPMENT LABORATORY**





# <image>